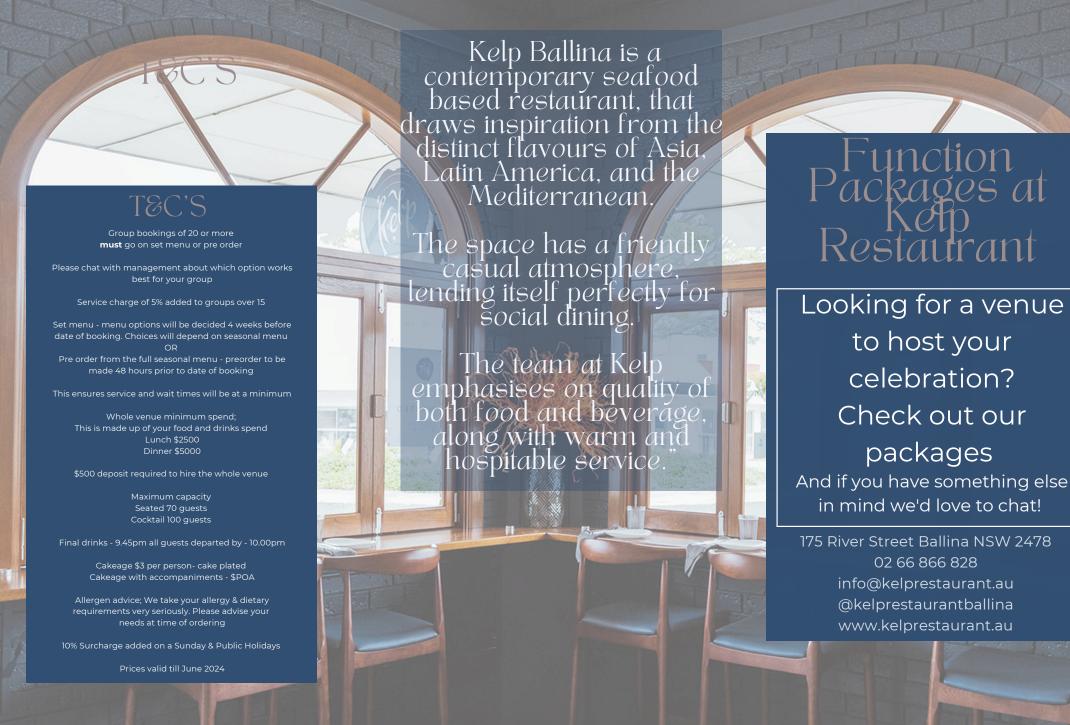

02 66 866 828

www.kelprestaurant.au

## the Lunch SET MENU

MAIN COURSE/ \$25 PER PERSON

2 COURSE / \$45 PER PERSON

3 COURSE / \$57 PER PERSON

EMAIL US IF YOU WOULD LIKE TO SEE AN EXAMPLE SEASONAL MENU

### the Dinner SET MENU

MAIN COURSE/ \$38 PER PERSON

2 COURSE / \$58 PER PERSON

3 COURSE / \$70 PER PERSON

EMAIL US IF YOU
WOULD LIKE TO SEE
AN EXAMPLE
SEASONAL MENU

# the Drinks Package

\$7 per canapé

Minimum 50 quests

= \$35 pp

**Charged per consumption** 

#### **BASIC DRINKS**

House wines = \$10 per glass House beers = \$9 per schooner Soft drinks = \$4 per glass

### PREMIUM DRINKS

Premium wines = \$15 per glass
Premium beers = \$11 per schooner
Soft drinks & Mock tails = \$6 per glass

@kelprestaurantballina

02 66 866 828

Canapés

MENII

Minimum 5 canapés per person